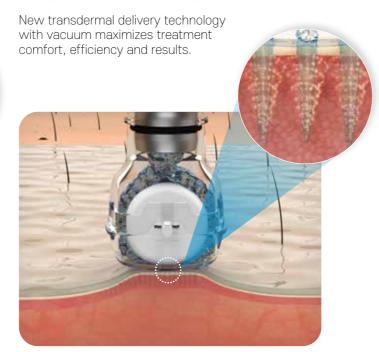

# VACUUM ASSISTED MF(MICRO-FOCUSED) NEEDLE

#### User-friendly Smart Auto Reaction

The Smart Auto Reaction Interface detects and enables automatic recognition of all activated hand-pieces.

### **Higher Suction Power**

Equipped with dual motor heads to produce better treatment results.

\*2.5 times stronger suction power than previous version.