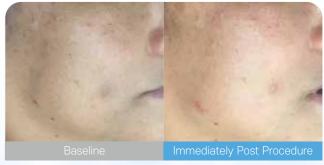

#### **AQUASOLUTION**



#### PEEL+

The first step of treatment is the process of non-irritating skin scaling which facilitates accelerated exfoliation, the removal of dead skin cells and other impurities.



#### SEBO+

The second step of treatment is for sebum dissolution, treatment of blackheads, and effective pore control. This assists the skin to balance between oily and moisture textures.



#### **REJUVE+**

The final step of treatment promotes skin elasticity by inducing collagen and elastin regeneration and improving the inhibition of moisture loss by improving water retention.



#### **CLEANSYS**

To provide a convenient cleaning agent specifically made for the needs of the system, CLEANSYS assists in easy maintenance procedures for the AQUAPURE.

## **CLINICAL CASES**