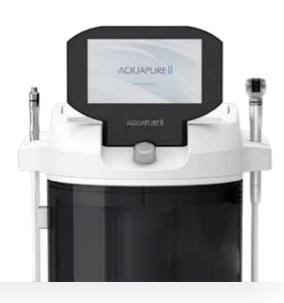

## **SYSTEM SPECIFICATIONS**

| Input Voltage | 100~240V, 50/60Hz         |
|---------------|---------------------------|
| Panel         | Touch panel               |
| Dimension     | 365 x 523 x 460mm (WxDxH) |
| Weight        | 14kg                      |

AQUAPUREII **SMART GENUINE FACIAL CARE SYSTEM** Peel TECHNOLOGY