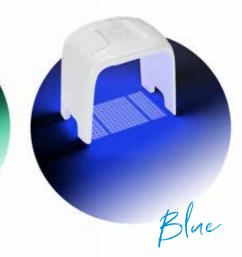

### **LIGHTPURE** LED COLOR THERAPY

#### 465nm

Inflammation
Bactericidal and anti-inflammatory