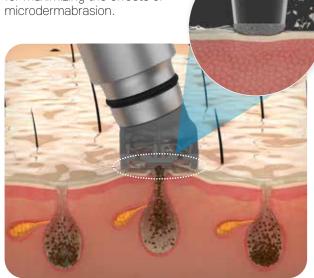

## DEEP EXFOLIATION BY AD PEEL TECHNOLOGY

AD Peel Technology produces channels on the skin to enhance delivery of solutions for maximizing the effects of microdermabrasion.