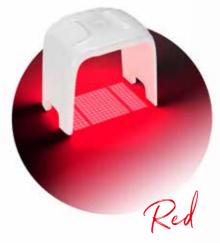

### **LIGHTPURE** LED COLOR THERAPY

#### 625nm

Cell activity
Skin firming anti-aging efficacy