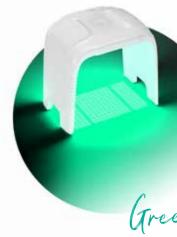

n Control Technology**

Utilizes a stable adjustment valve to deliver equal distribution of all solutions being applied during all treatment circumstances.

### Simultaneous Use with LED Light

Operator is able to treat two patients simultaneously.

# VACUUM ASSISTED MF(MICRO-FOCUSED) NEEDLE



#### User-friendly Smart Auto Reaction

The Smart Auto Reaction Interface detects and enables automatic recognition of all activated hand-pieces.

### **Higher Suction Power**

Equipped with dual motor heads to produce better treatment results.

\*2.5 times stronger suction power than previous version.

### **LIGHTPURE** LED COLOR THERAPY

#### 625nm

Cell activity
Skin firming anti-aging efficacy

#### 520nm

Balance the water and oil

#### 465nm

Inflammation
Bactericidal and anti-inflammatory







#### **AQUASOLUTION**



#### PEEL+

The first step of treatment is the process of non-irritating skin scaling which facilitates accelerated exfoliation, the removal of dead skin cells and other impurities.



#### SEBO+

The second step of treatment is for sebum dissolution, treatment of blackheads, and effective pore control. This assists the skin to balance between oily and moisture textures.



#### **REJUVE+**

The final step of treatment promotes skin elasticity by inducing collagen and elastin regeneration and improving the inhibition of moisture loss by improving water retention.



#### **CLEANSYS**

To provide a convenient cleaning agent specifically made for the needs of the system, CLEANSYS assists in easy maintenance procedures for the AQUAPURE.

## **CLINICAL CASES**