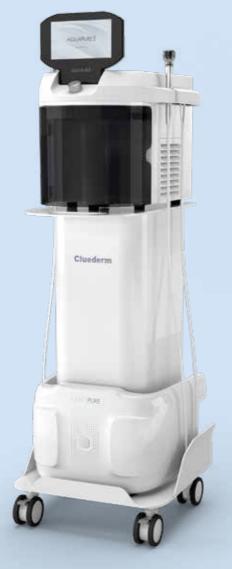

## **SYSTEM SPECIFICATIONS**

| Input Voltage | 100~240V, 50/60Hz         |
|---------------|---------------------------|
| Panel         | Touch panel               |
| Dimension     | 365 x 523 x 460mm (WxDxH) |
| Weight        | 14kg                      |

AQUAPUREII **SMART GENUINE FACIAL CARE SYSTEM** Peel TECHNOLOGY